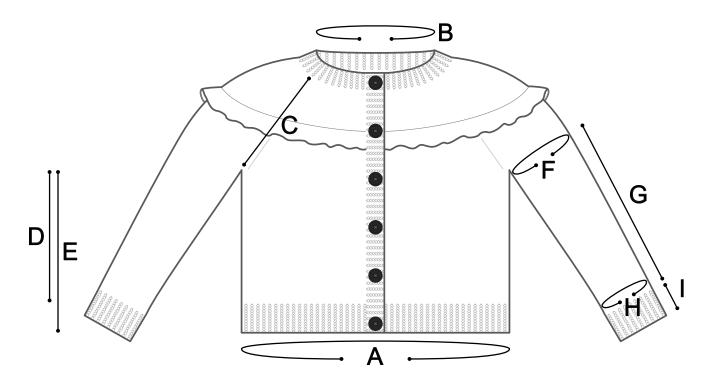

## SCHEMATICS

A - Chest Circumference: 39½ (43½, 47½, 51½, 55½, 59½, 63½, 67½)" / 99 (109, 119, 129, 139, 149, 159, 169) cm

B - Neck Circumference [at cast on]: 18 (18½, 19¼, 20½, 21½, 22¾, 24, 24)" / 44 (45, 47, 50, 53, 56, 59, 59) cm

C - Yoke Depth: 7¾ (7¾, 9¾, 9½, 10, 10¾, 11¼, 11½)" / 19½ (19½, 22, 24, 25½, 27½, 28½, 29) cm

D - Body length from underarm, not including rib: 9¼ (10, 9½, 9¼, 9¼, 9, 9, 8¾)" / 23½ (25½, 24, 23½, 23½, 23, 23, 23) cm

E- Body Length from underarm, total: 12¼ (13, 12½, 12¼, 12¼, 12, 12, 11¾)" / 31 (33, 32, 31, 31, 30½, 30½, 30) cm

F - Upper Arm Circumference: 12½ (13¼, 14½, 15¼, 16½, 18, 19½, 21½)" / 31 (33, 36, 38, 41, 45, 49, 53) cm

G - Sleeve Length before rib: 13¼ (13¾, 13¾, 14¼, 14½, 14¼, 14¼, 14½)" / 33½ (35, 35, 36, 37, 36, 36, 37) cm

H - Wrist circumference (in stockinette, before rib): 8¾ (9, 9½, 9¾, 10¼, 10½, 10½, 11, 11¼)" / 21 (22, 23, 23, 25, 25, 27, 27) cm

I - Sleeve ribbing: 2.5" / 6 cm