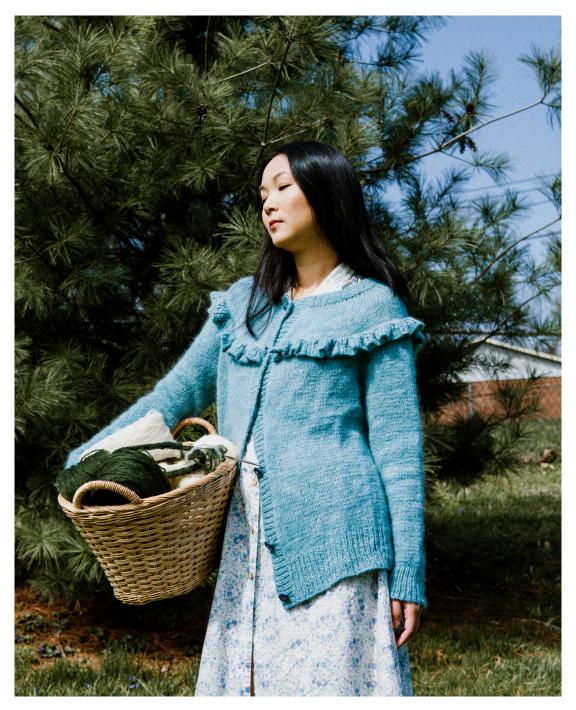

Be the light that you are meant to be in a harsh and uncertain world.

Go gently. Go gently.

The Go Gently Cardigan was designed to be a practical layering piece for spring. Knit with a fingering weight yarn and a strand of lace weight suri alpaca held together, this cardigan will keep you warm on those breezy spring days.

This pattern is worked flat back and forth, top down in a hybrid round and raglan yoke construction with tapered sleeves and full length body. A ruffle is picked up in the yoke after the knitting of the body and sleeves for a lacy gentle detail, which blends texturally into the fuzziness of the yarn combination. The neck band and button bands are worked last at the same time as sewing down the edges of the ruffle for a neat finish.